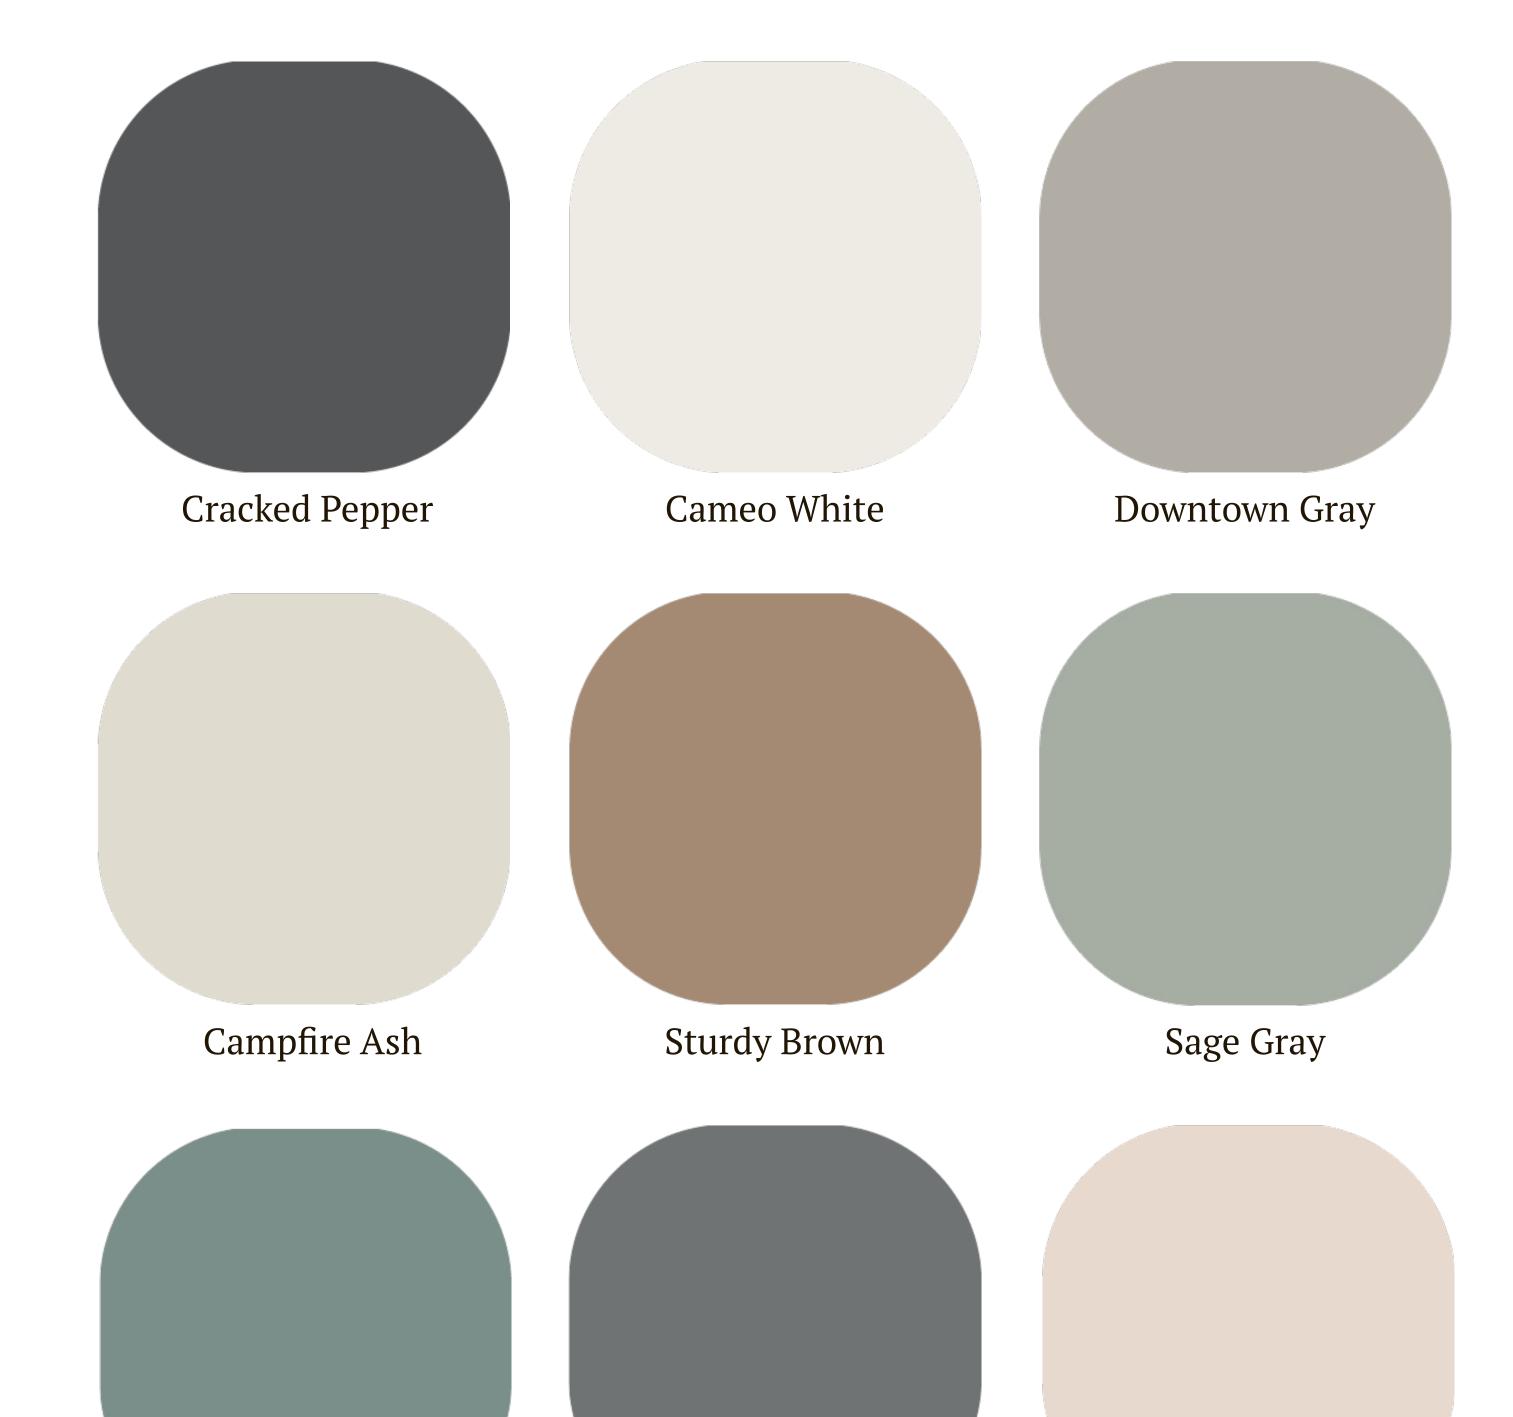

## FREEDOM YURT-CABINS

Colors are provided for general information and illustration purposes only. Because of the differences in computer monitors, printers, and other software combination, the depicted results are intended to be

used as approximations of color rather than definitive representations, and should not be relied upon or used as such. For the most accurate color sample, please visit your local suppliers. These bundles were expertly selected to appeal to a wide variety of home buyers. The customer can also choose any custom Sunbrella awning fabric. Solid color comes standard, +\$250 charge for patterns; premium materials may cost more. Make sure you choose the Marine Grade.

All Yurt-Cabins are painted using Behr Marquee, Satin finish Exterior Paint.

Colors are current as of 12/2023 Subject to change without notice ©2019 Freedom Yurt Structures, LLC