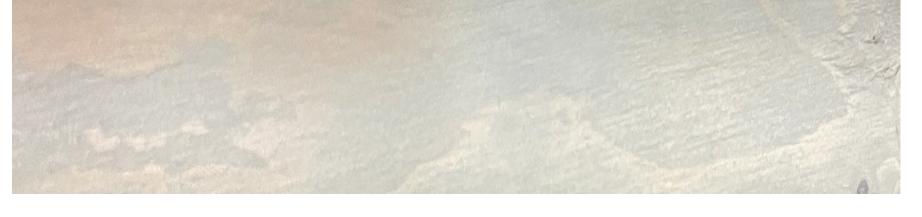

## **STAIN COLORS**

Slate Gray

Santa Fe Sun

**Rustic Timber** 

Teak Wood

Dark Brown

Toast Tweed

Slate Gray

Santa Fe Sun

**Rustic Timber** 

Teak Wood

Dark Brown

Forest Green

Tan