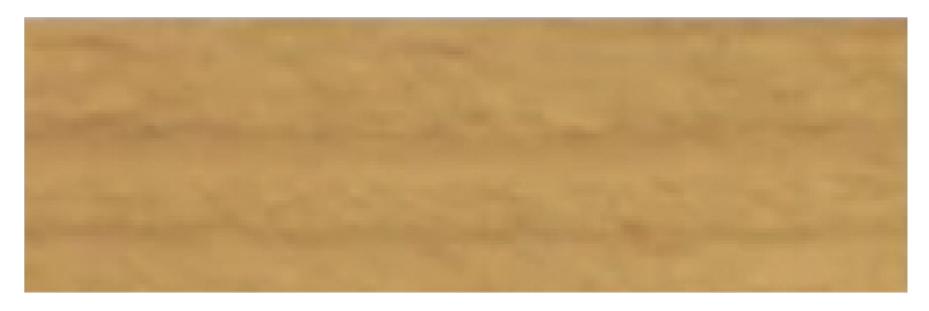

## **STAIN COLORS**

Slate Gray

Santa Fe Sun

**Rustic Timber** 

Teak Wood

Dark Brown

Toast Tweed

Slate Gray

Santa Fe Sun

**Rustic Timber** 

Teak Wood

Dark Brown

Forest Green

Tan