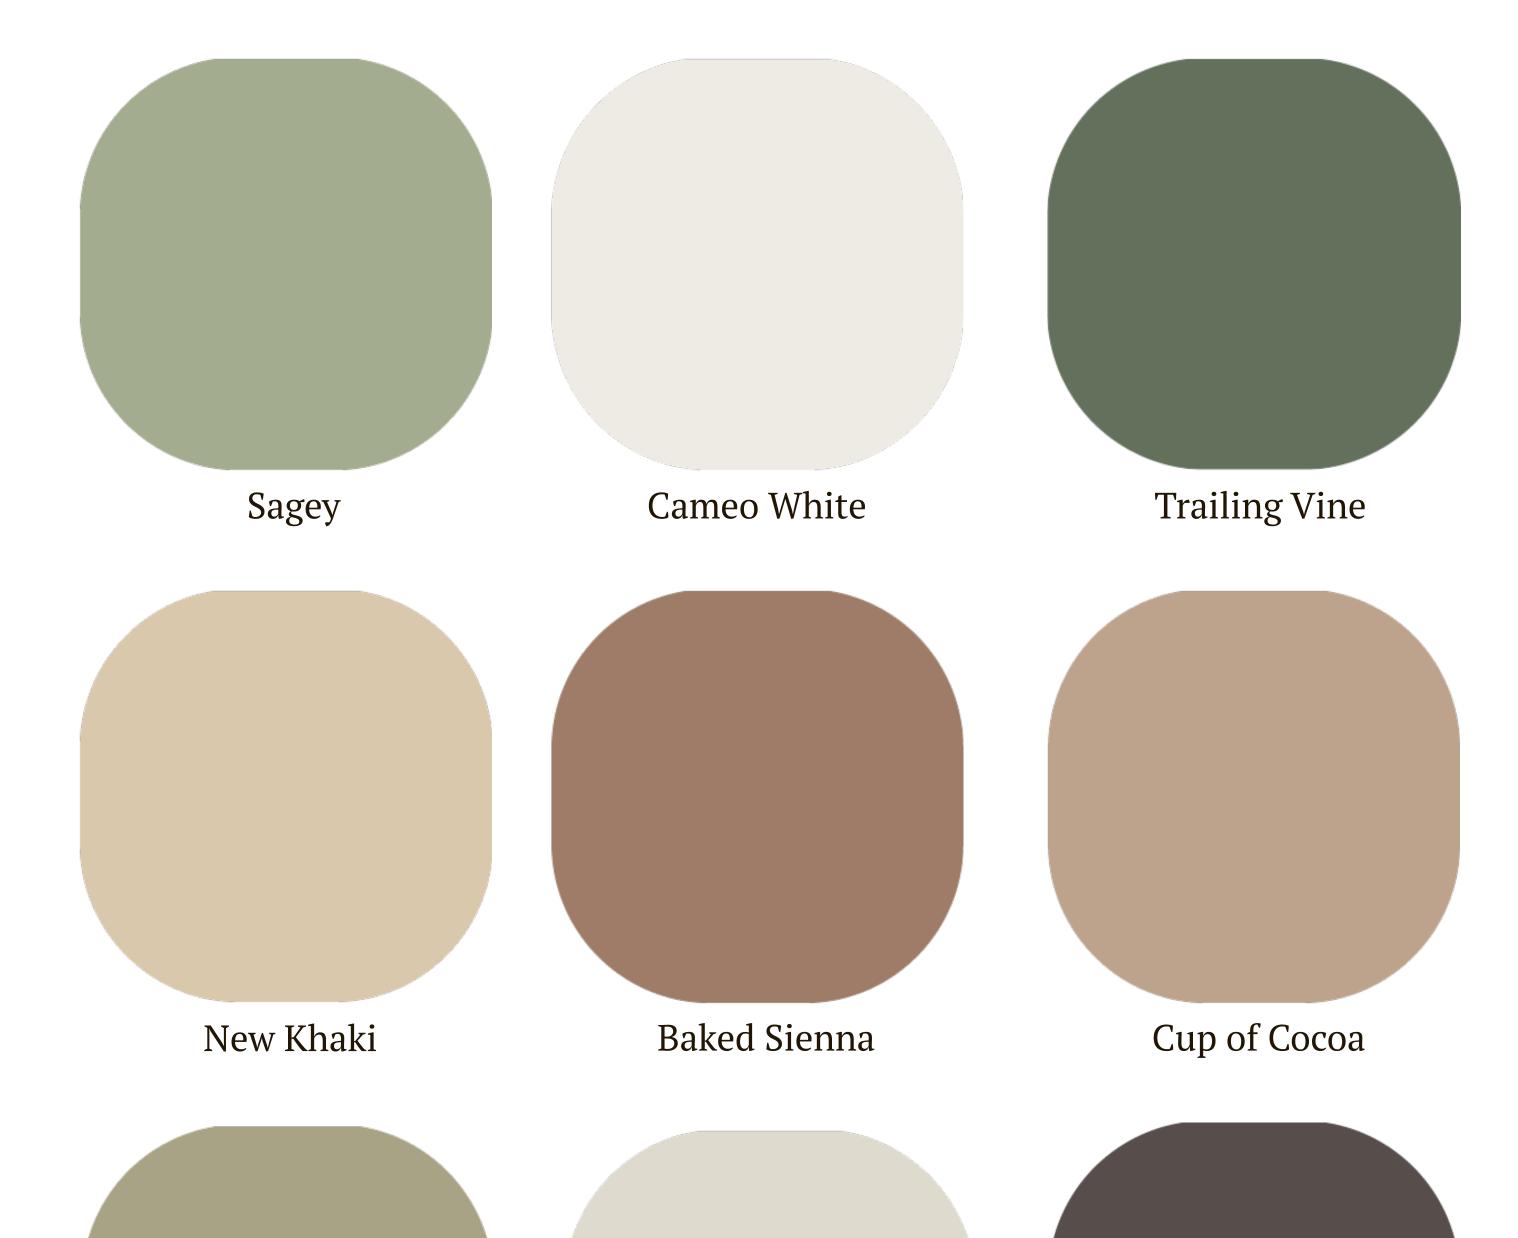

## FREEDOM YURT-CABINS

Colors are provided for general information and illustration purposes only. Because of the differences in computer monitors, printers, and other software combination, the depicted results are intended to be

used as approximations of color rather than definitive representations, and should not be relied upon or used as such. For the most accurate color sample, please visit your local suppliers. These bundles were expertly selected to appeal to a wide variety of home buyers. The customer can also choose any custom Sunbrella awning fabric. Solid color comes standard, +\$250 charge for patterns; premium materials may cost more. Make sure you choose the Marine Grade.

All Yurt-Cabins are painted using Behr Marquee, Satin finish Exterior Paint.

Colors are current as of 12/2023 Subject to change without notice ©2019 Freedom Yurt Structures, LLC