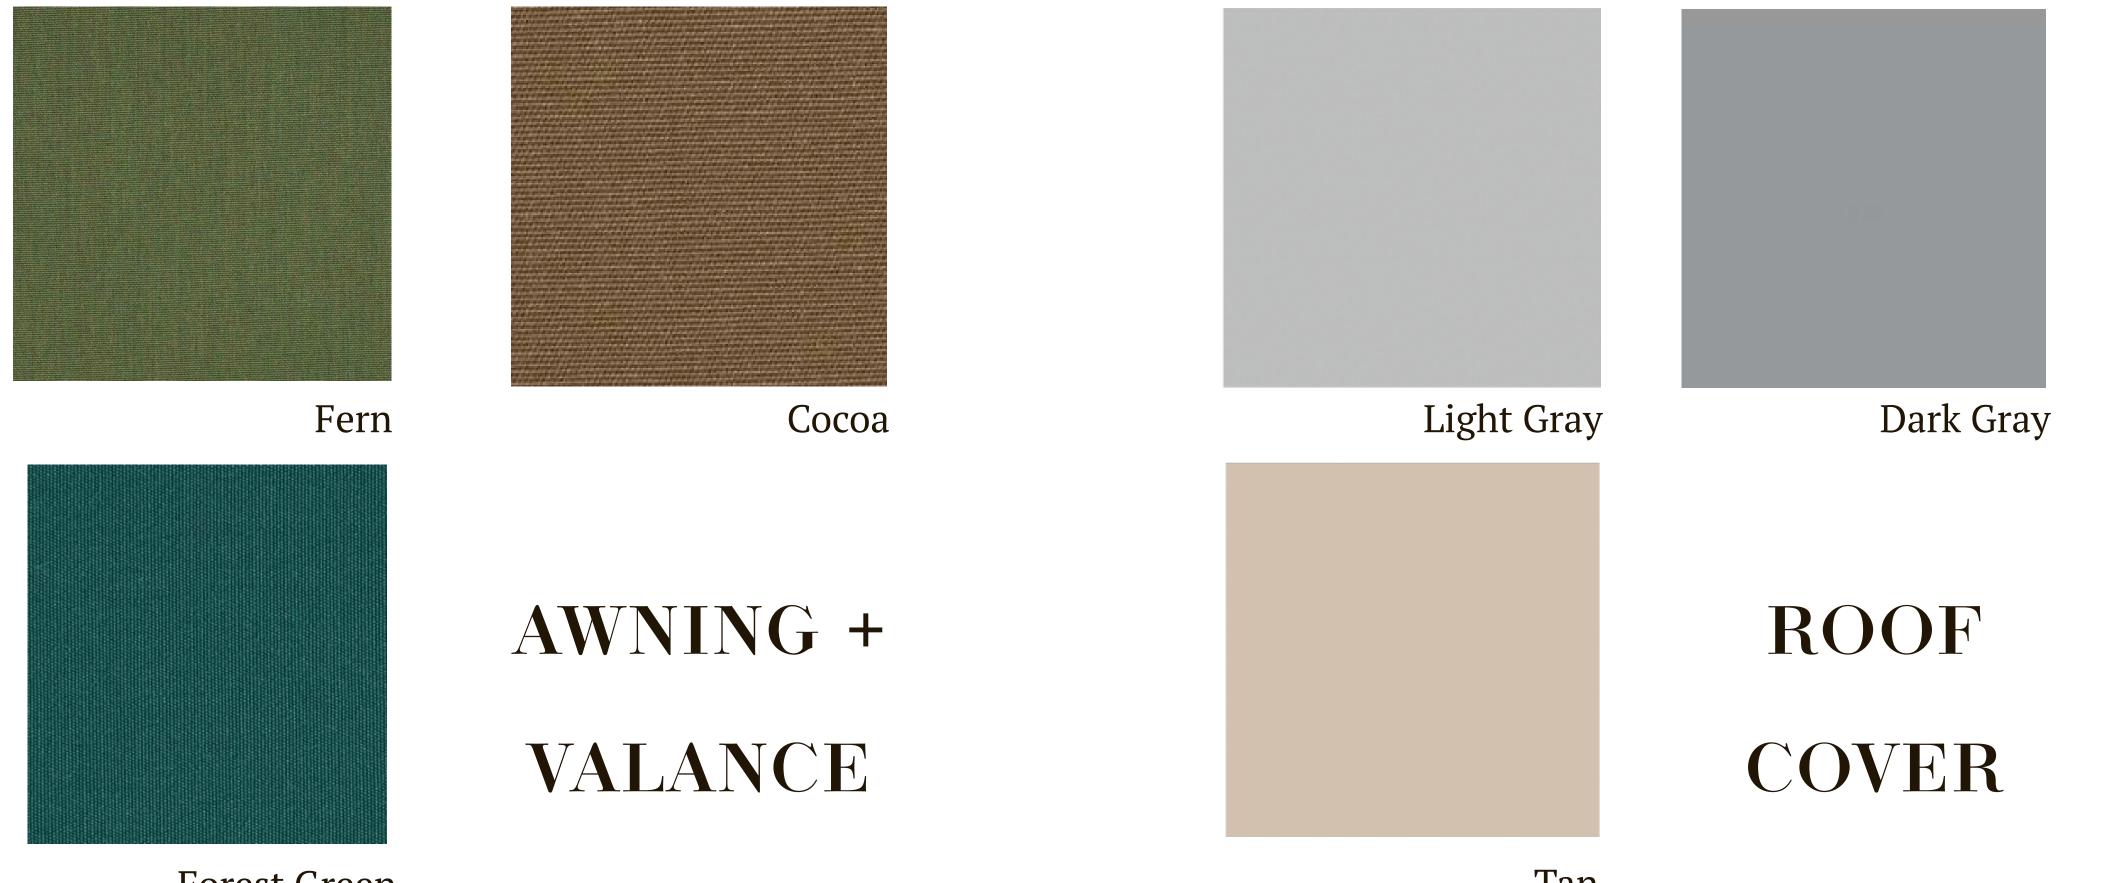

used as approximations of color rather than definitive representations, and should not be relied upon or used as such. For the most accurate color sample, please visit your local suppliers. These bundles were expertly selected to appeal to a wide variety of home buyers. The customer can also choose any custom Sunbrella awning fabric. Solid color comes standard, +\$250 charge for patterns; premium materials may cost more. Make sure you choose the Marine Grade.