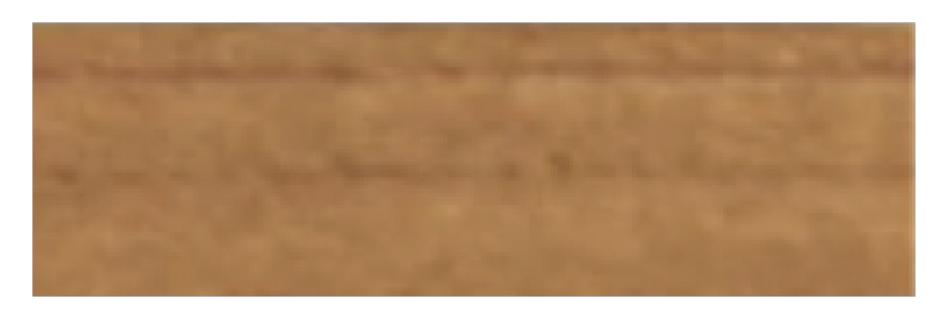

## **STAIN COLORS**

Slate Gray

Santa Fe Sun

**Rustic Timber** 

Teak Wood

Dark Brown

Toast Tweed

Slate Gray

Santa Fe Sun

**Rustic Timber** 

Teak Wood

Dark Brown

Forest Green

Tan