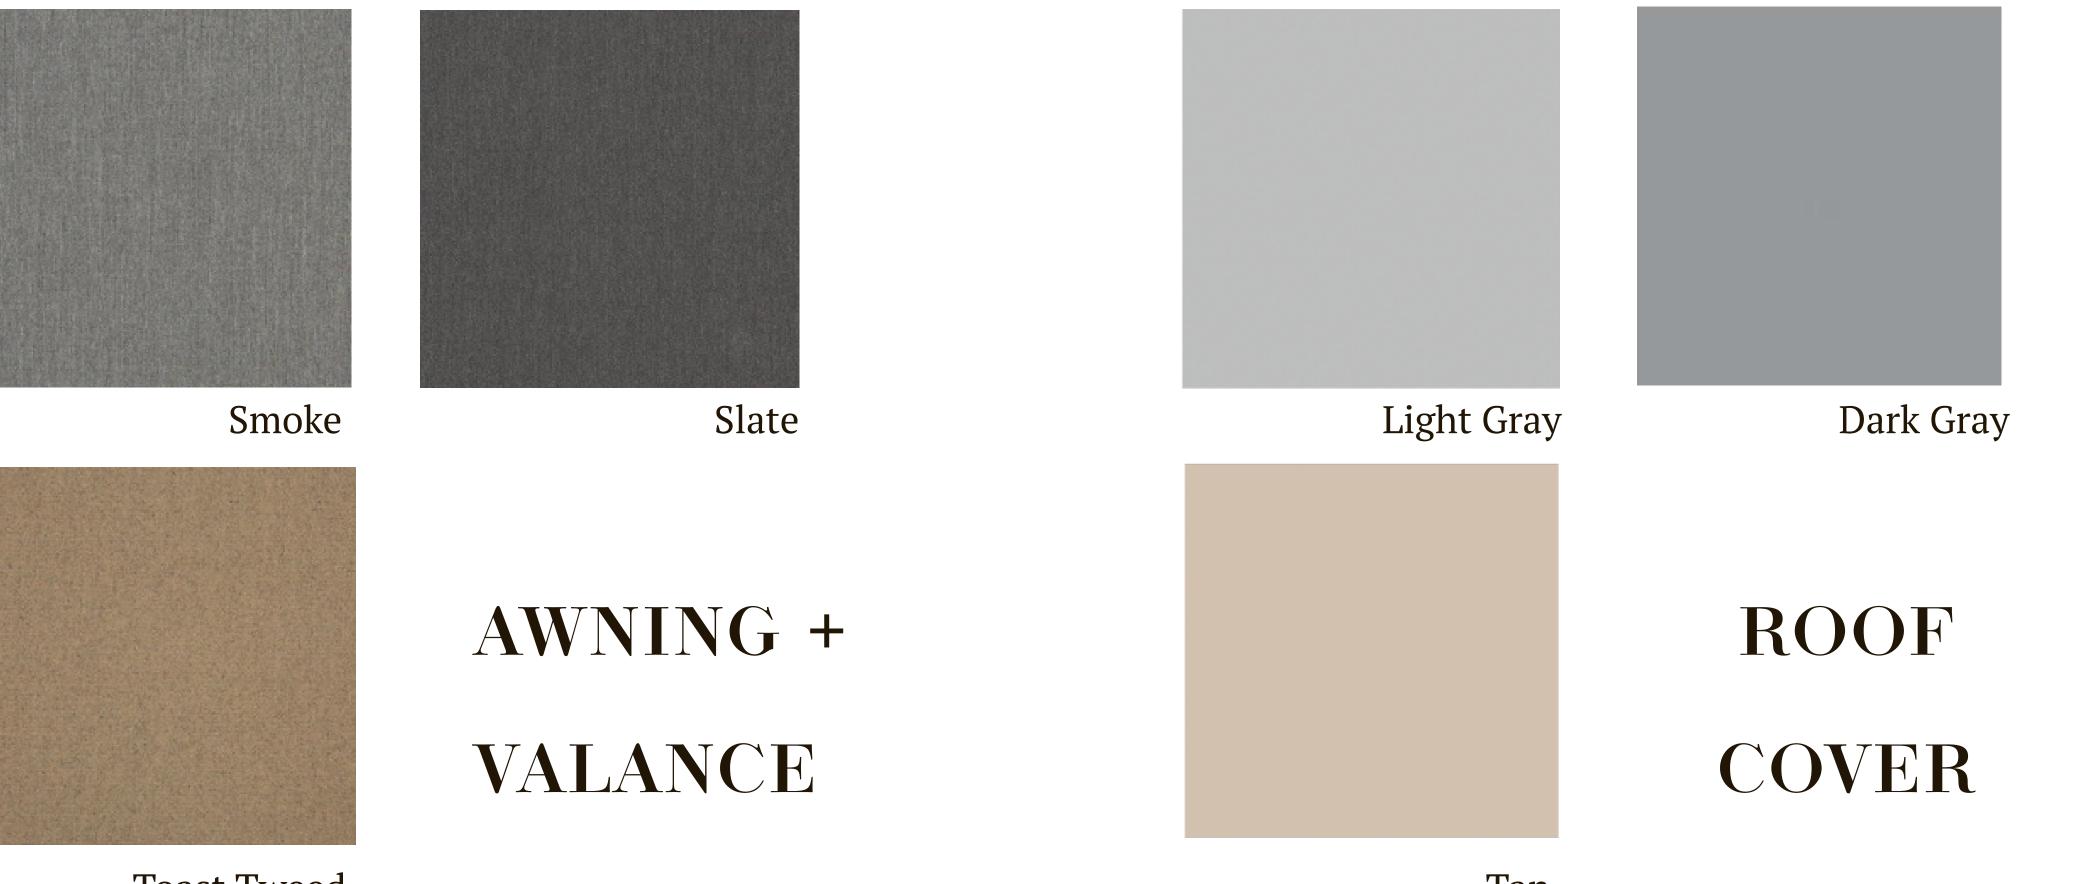

used as approximations of color rather than definitive representations, and should not be relied upon or used as such. For the most accurate color sample, please visit your local suppliers. These bundles were expertly selected to appeal to a wide variety of home buyers. The customer can also choose any custom Sunbrella awning fabric. Solid color comes standard, +\$250 charge for patterns; premium materials may cost more. Make sure you choose the Marine Grade.

All Yurt-Cabins are painted using Behr Marquee, Satin finish Exterior Paint.

Colors are current as of 12/2023 Subject to change without notice ©2019 Freedom Yurt Structures, LLC