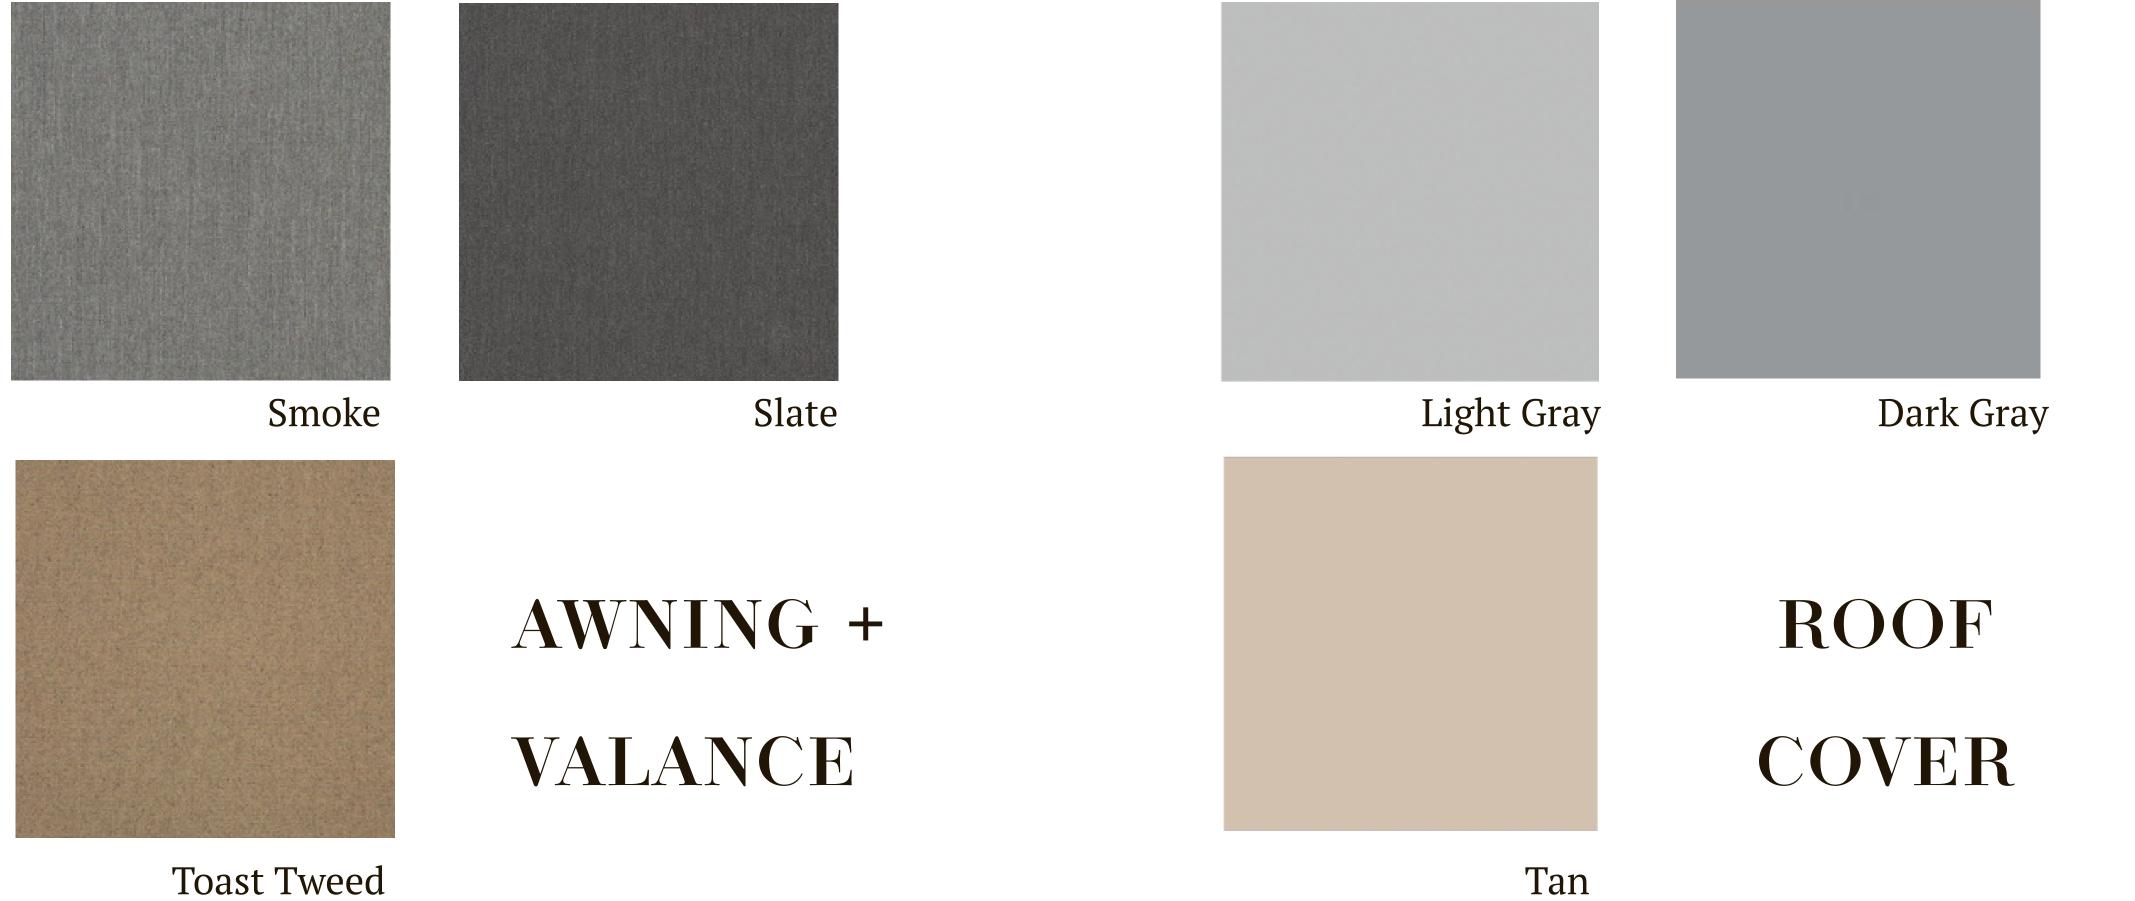

used as approximations of color rather than definitive representations, and should not be relied upon or used as such. For the most accurate color sample, please visit your local suppliers. These bundles were expertly selected to appeal to a wide variety of home buyers. The customer can also choose any custom Sunbrella awning fabric. Solid color comes standard, +\$250 charge for patterns; premium materials may cost more. Make sure you choose the Marine Grade.