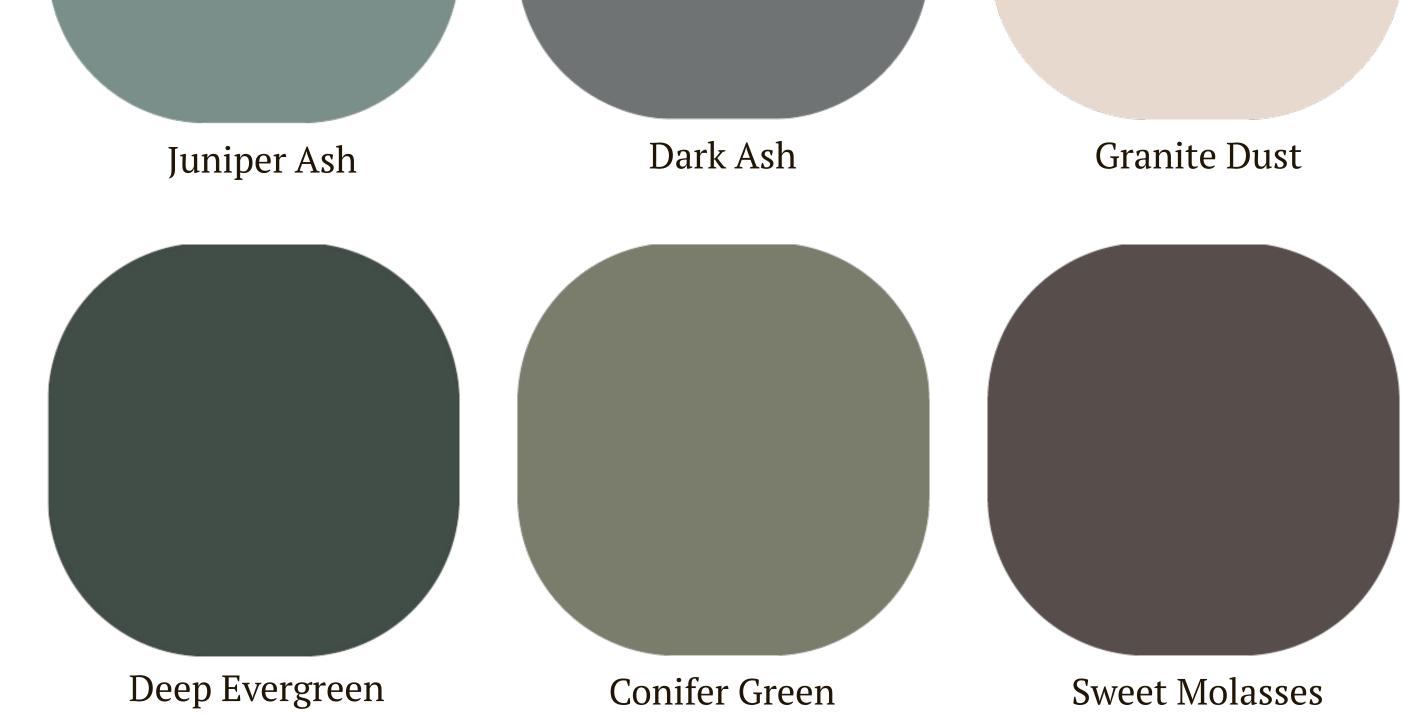

All Yurt-Cabins are painted using Behr Marquee, Satin finish Exterior Paint.

Colors are current as of 12/2023 Subject to change without notice ©2019 Freedom Yurt Structures, LLC