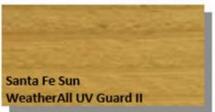

#### **Exterior Walls:**

**BAKED SIENNA S220-6** 

**BIKING TRAIL N350-3** 

Note: This is a Dark Gray roof pictured below. Lighting conditions and camera exposure make it look lighter.

(Awning Upgrade)

**Wood Stain** 

Santa Fe Sun WeatherAll UV Guard II

Sapphire Vintage (4948-0000) \$250 upgrade Valance

Roof

Fern (4671-0000)