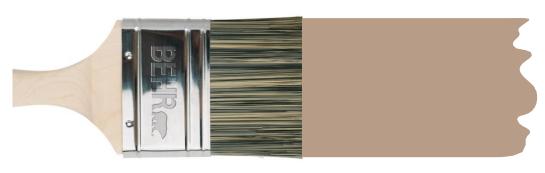

#### **Exterior Walls:**

**CIDER SPICE S210-5** 

**Interior Walls:** 

**ARIA IVORY RD-W14** 

**Awning** 

(Awning Upgrade)

Saxon Chili (4885-0000) \$250 Upgrade

**Wood Stain** 