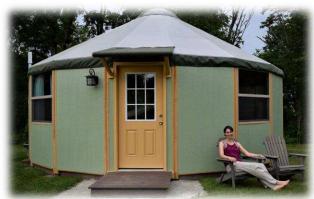

### Standard Color Package 5 • ELK SUMMIT

#### **Exterior Walls:**

**BAKED SIENNA S220-6** 

**BIKING TRAIL N350-3** 

Note: This is a Dark Gray roof pictured below. Lighting conditions and camera exposure make it look lighter.

(Awning Upgrade)

**Wood Stain** 

Santa Fe Sun WeatherAll UV Guard II

Sapphire Vintage (4948-0000) \$250 upgrade Valance

Roof

Fern (4671-0000)