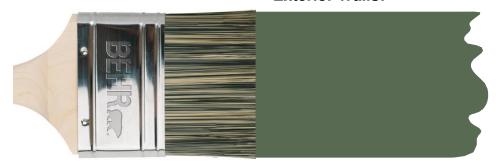

andard Color Package 4 • RIVERSIDE

#### **Exterior Walls:**



**BLUEPRINT S470-5** 

Behr's 2019 Color of the Year

#### **Interior Walls:**



**ABSOLUTE ZERO N490-1** 



**Awning** 



(Awning Upgrade)



Motive Denim (4895-0000) \$250 Upgrade

#### **Wood Stain**



#### **Valance**



Roof



Window Frames











### Standard Color Package 5 • ELK SUMMIT

#### **Exterior Walls:**



**BAKED SIENNA S220-6** 





**BIKING TRAIL N350-3** 

Note: This is a Dark Gray roof pictured below. Lighting conditions and camera exposure make it look lighter.





(Awning Upgrade)



**Wood Stain** 

Santa Fe Sun WeatherAll UV Guard II

Sapphire Vintage (4948-0000) \$250 upgrade Valance

Roof









Fern (4671-0000)







### Standard Color Package 6 • HAWK BLUFF

#### **Exterior Walls:**



**TRAILING VINE S390-7** 

#### **Interior Walls:**



**CUP OF COCOA ICC-52** 

Note: Cocoa (not Aspen) awning and valance pictured below:



**Awning** 







(Awning Upgrade)



Colonnade Juniper (4856-0000) \$250 Upgrade

#### Roof



#### **Wood Stain**



#### Window Frames

Tan Milgard Windows





### FREEDOM YURT CABINS • Sunbrella Awning Upgrades

## Sunbrella® Specialty Awning Options (\$250 up charge) The Valance can only be a Solid Color.



Browse more custom awning and valance fabric options...

Rodanthe Sunrise (4878-0000)

#### **Choose from Sunbrella's entire Collection**

(Striped and premium fabrics start with a \$250 up charge but may be more depending on the fabric).

The Valance can only be a solid color.

Make sure you choose the Marine Grade.

#### **Durolast Ro