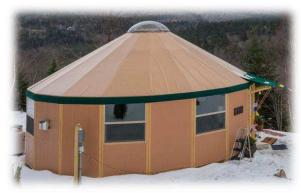

### Standard Color Package 1 • ASPEN FOREST

#### **Exterior Walls:**

**SAGEY 420F-4** 

#### **Interior Walls:**

**BAYBERRY FROST HDC-CT-25** 

**Awning** 

(Awning Upgrade)

Ashford Forest (4995-0000) \$250 Upgrade