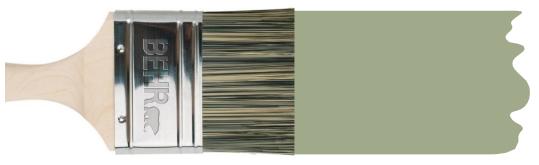

#### **Exterior Walls:**

**SAGEY 420F-4** 

Exterior paint is Behr Marquee, Satin finish. Interior paint is Behr Marquee, Eggshell finish.