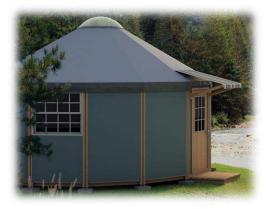

### Standard Color Package 5 • ELK SUMMIT

#### **Exterior Walls:**

**BAKED SIENNA S220-6** 

**BIKING TRAIL N350-3** 

Note: This is a Dark Gray roof pictured below. Lighting conditions and camera exposure make it look lighter.

(Awning Upgrade)

**Wood Stain** 

Santa Fe Sun WeatherAll UV Guard II

Sapphire Vintage (4948-0000) \$250 upgrade Valance

Roof

Fern (4671-0000)