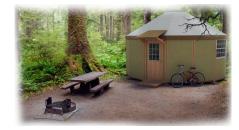

ehr Marquee, Eggshell finish.









### Standard Color Package 1 • ASPEN FOREST

#### **Exterior Walls:**



**SAGEY 420F-4** 

#### **Interior Walls:**



**BAYBERRY FROST HDC-CT-25** 



**Awning** 



(Awning Upgrade)



Ashford Forest (4995-0000) \$250 Upgrade





#### **Valance**



lance



#### **Window Frames**











### Standard Color Package 2 • UTAH DESERT

#### **Exterior Walls:**



**CIDER SPICE S210-5** 

**Interior Walls:** 



**ARIA IVORY RD-W14** 



**Awning** 



(Awning Upgrade)



Saxon Chili (4885-0000) \$250 Upgrade

**Wood Stain** 



Valance



Roof



**Window Frames** 

Tan Milgard Windows









### **Standard Color Package 3 • NORTHWEST FOREST**

#### **Exterior Walls:**





**CRICKET PPU9-22** 

**Interior Walls:** 





**NEW KHAKI ECC-54-1** 



**Awning** 



(Awning Upgrade)



**Wood Stain** 



Valance



Bisque Brown (4773-0000) \$250 Upgrade



**Window Frames** 

Tan Milgard Windows









### Standard Color Package 4 • RIVERSIDE

#### **Exterior Walls:**



**BLUEPRINT S470-5** 

Behr's 2019 Color of the Year

#### **Interior Walls:**



**ABSOLUTE ZERO N490-1** 



**Awning** 



(Awning Upgrade)



Motive Denim (4895-0000) \$250 Upgrade

#### **Wood Stain**



#### **Valance**



Roof



Window Frames











### Standard Color Package 5 • ELK SUMMIT

#### **Exterior Walls:**



**BAKED SIENNA S220-6** 





**BIKING TRAIL N350-3** 

Note: This is a Dark Gray roof pictured below. Lighting conditions and camera exposure make it look lighter.





(Awning Upgrade)



**Wood Stain** 

Santa Fe Sun WeatherAll UV Guard