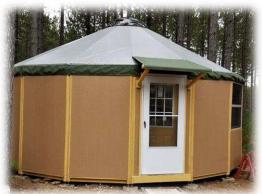

### Standard Color Package 1 • ASPEN FOREST

#### **Exterior Walls:**

**SAGEY 420F-4** 

#### **Interior Walls:**

**BAYBERRY FROST HDC-CT-25** 

**Awning** 

(Awning Upgrade)

Ashford Forest (4995-0000) \$250 Upgrade

#### **Valance**

lance

#### **Window Frames**