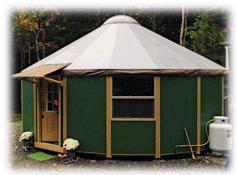

### Standard Color Package 1 • ASPEN FOREST

#### **Exterior Walls:**

**SAGEY 420F-4** 

#### **Interior Walls:**

**BAYBERRY FROST HDC-CT-25** 

**Awning** 

(Awning Upgrade)

Ashford Forest (4995-0000) \$250 Upgrade

#### **Valance**

lance

#### **Window Frames**