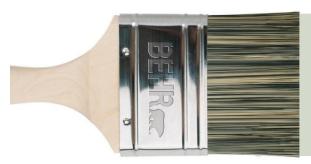

#### **Exterior Walls:**

**SAGEY 420F-4** 

Exterior paint is Behr Marquee, Satin finish. Interior paint is Behr Marquee, Eggshell finish.