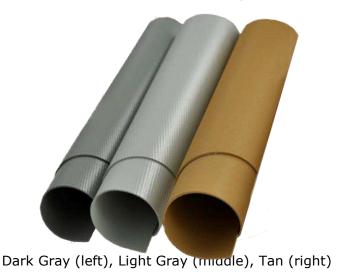

#### **Durolast Roof Color Options:**

Hatteras Raven (4989-0000)

Saxon Cascade (4884-0000)