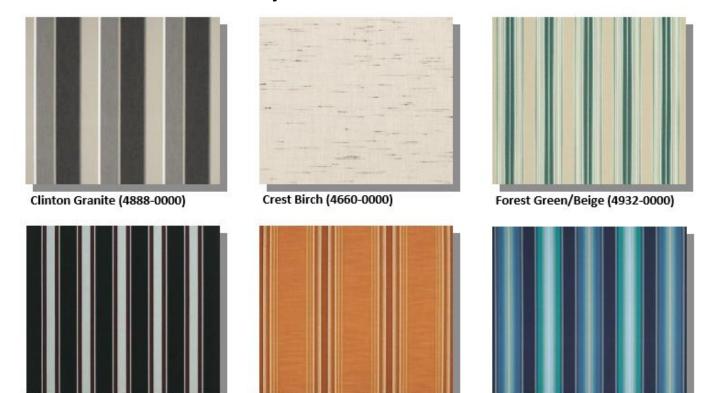

## Sunbrella® Specialty Awning Options (\$250 up charge) The Valance can only be a Solid Color.

Browse more custom awning and valance fabric options...

Rodanthe Sunrise (4878-0000)

#### **Choose from Sunbrella's entire Collection**

(Striped and premium fabrics start with a \$250 up charge but may be more depending on the fabric).

The Valance can only be a solid color.

Make sure you choose the Marine Grade.