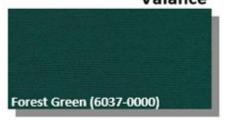

Santa Fe Sun WeatherAll UV Guard II

Sapphire Vintage (4948-0000) \$250 upgrade Valance

Roof

Fern (4671-0000)