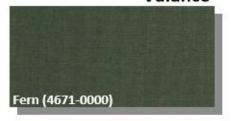

Santa Fe Sun WeatherAll UV Guard II

Sapphire Vintage (4948-0000) \$250 upgrade Valance

Roof

Fern (4671-0000)