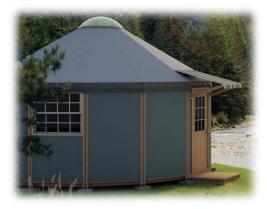

## Standard Color Package 5 • ELK SUMMIT

### **Exterior Walls:**

**BAKED SIENNA S220-6** 

**BIKING TRAIL N350-3** 

Note: This is a Dark Gray roof pictured below. Lighting conditions and camera exposure make it look lighter.

(Awning Upgrade)

**Wood Stain** 

Santa Fe Sun WeatherAll UV Guard II

Sapphire Vintage (4948-0000) \$250 upgrade Valance

Roof

Fern (4671-0000)