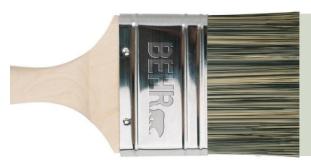

Exterior paint is Behr Marquee, Satin finish. Interior paint is Behr Marquee, Eggshell finish.