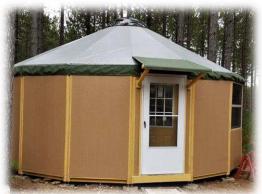

# **Exterior Walls:**



**CRICKET PPU9-22** 

#### **Interior Walls:**



**NEW KHAKI ECC-54-1** 

## **Awning**



(Awning Upgrade)



**Wood Stain** 



Valance



Bisque Brown (4773-0000) \$250 Upgrade



**Window Frames** 











## Standard Color Package 4 • RIVERSIDE

#### **Exterior Walls:**



**BLUEPRINT S470-5** 

Behr's 2019 Color of the Year

### **Interior Walls:**



**ABSOLUTE ZERO N490-1** 



**Awning** 



(Awning Upgrade)



Motive Denim (4895-0000) \$250 Upgrade

## **Wood Stain**



## **Valance**



Roof



Window Frames











## Standard Color Package 5 • ELK SUMMIT

### **Exterior Walls:**



**BAKED SIENNA S220-6** 





**BIKING TRAIL N350-3** 

Note: This is a Dark Gray roof pictured below. Lighting conditions and camera exposure make it look lighter.





(Awning Upgrade)



**Wood Stain** 

Santa Fe Sun WeatherAll UV Guard II

Sapphire Vintage (4948-0000) \$250 upgrade Valance

Roof









Fern (4671-0000)







## Standard Color Package 6 • HAWK BLUFF

### **Exterior Walls:**



**TRAILING VINE S390-7** 

#### **Interior Walls:**



**CUP OF COCOA ICC-52** 

Note: Cocoa (not Aspen) awning and valance pictured below:



**Awning** 







(Awning Upgrade)



Colonnade Juniper (4856-0000) \$250 Upgrade

## Roof



## **Wood Stain**



### Window Frames

Tan Milgard Windows





## FREEDOM YURT CABINS • Sunbrella Awning Upgrades

# Sunbrella® Specialty Awning Options (\$250 up charge) The Valance can only be a Solid Color.



Browse more custom awning and valance fabric options...

Rodanthe Sunrise (4878-0000)

## **Choose from Sunbre