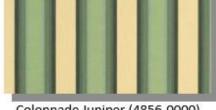

#### **Interior Walls:**

**CUP OF COCOA ICC-52** 

Note: Cocoa (not Aspen) awning and valance pictured below:

**Awning** 

(Awning Upgrade)

Colonnade Juniper (4856-0000) \$250 Upgrade