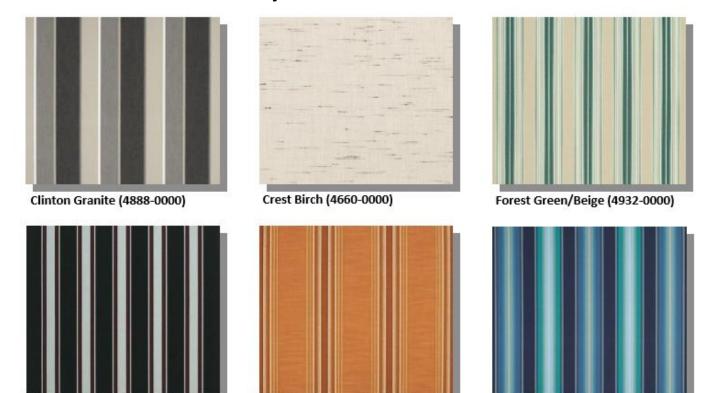

# Sunbrella® Specialty Awning Options (\$250 up charge) The Valance can only be a Solid Color.

Browse more custom awning and valance fabric options...

Rodanthe Sunrise (4878-0000)

## **Choose from Sunbrella's entire Collection**

(Striped and premium fabrics start with a \$250 up charge but may be more depending on the fabric).

The Valance can only be a solid color.

Make sure you choose the Marine Grade.