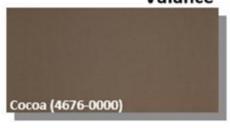

## **Valance**

lance

#### **Interior Walls:**

**CUP OF COCOA ICC-52** 

Note: Cocoa (not Aspen) awning and valance pictured below:

**Awning** 

(Awning Upgrade)

Colonnade Juniper (4856-0000) \$250 Upgrade