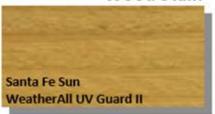

Santa Fe Sun WeatherAll UV Guard II

Sapphire Vintage (4948-0000) \$250 upgrade Valance

Roof

Fern (4671-0000)