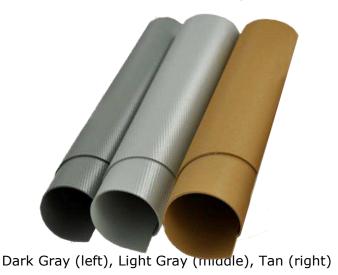

## **Durolast Roof Color Options:**

Hatteras Raven (4989-0000)

Saxon Cascade (4884-0000)