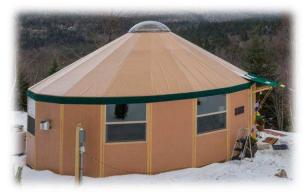

## Standard Color Package 1 • ASPEN FOREST

### **Exterior Walls:**

**SAGEY 420F-4** 

#### **Interior Walls:**

**BAYBERRY FROST HDC-CT-25** 

**Awning** 

(Awning Upgrade)

Ashford Forest (4995-0000) \$250 Upgrade