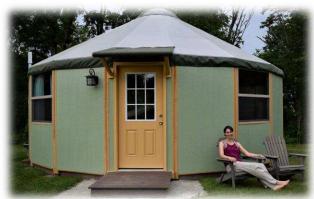

## Standard Color Package 5 • ELK SUMMIT

### **Exterior Walls:**

**BAKED SIENNA S220-6** 

**BIKING TRAIL N350-3** 

Note: This is a Dark Gray roof pictured below. Lighting conditions and camera exposure make it look lighter.

(Awning Upgrade)

**Wood Stain** 

Santa Fe Sun WeatherAll UV Guard II

Sapphire Vintage (4948-0000) \$250 upgrade Valance

Roof

Fern (4671-0000)