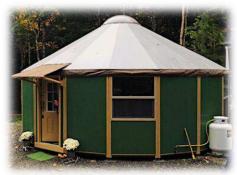

## Standard Color Package 1 • ASPEN FOREST

### **Exterior Walls:**

**SAGEY 420F-4** 

#### **Interior Walls:**

**BAYBERRY FROST HDC-CT-25** 

**Awning** 

(Awning Upgrade)

Ashford Forest (4995-0000) \$250 Upgrade