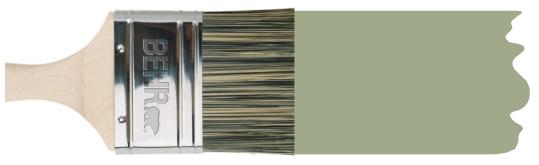

Exterior paint is Behr Marquee, Satin finish. Interior paint is Behr Marquee, Eggshell finish.

### **Exterior Walls:**

**SAGEY 420F-4** 